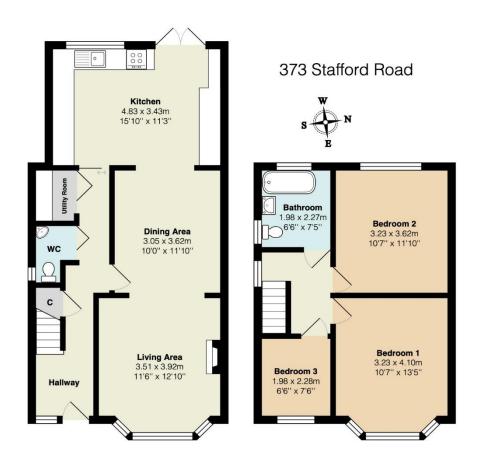

 $\label{eq:total} Total \ Area: 97.0\ m^2\ ...\ 1044\ ft^2$  All measurements are approximate and for display purposes only