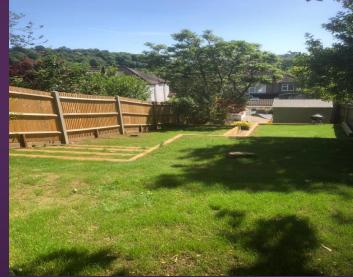

## Offers in Excess of £525,000

In our opinion this is a fabulous house that is presented beautifully throughout. The current vendors have decorated to a high standard to create a lovely, warm, modern family home whilst retaining the character features. To the rear of the property is a fitted kitchen with integrated appliances and also benefits from a vaulted ceiling with roof windows allowing the light to flood in. There is a separate utility room and downstairs cloakroom. The first floor bathroom has been refitted by the current vendors with a claw foot bath and a shower over mixing a traditional style with contemporary convenience. The westerly facing rear garden has been terraced to make the very best of the elevation. There is a single garage to the front of the house. Well located for Caterham Town Centre and excellent transport links and is approximately 0.6 miles from Whyteleafe South station and 0.9 miles from Upper Warlingham station. This property is also in the catchment area for desirable local schools. Highly recommended.