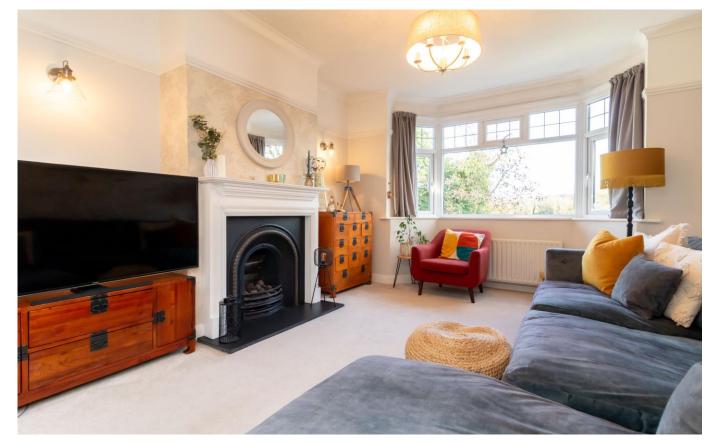

## Offers in Excess of £525,000

In our opinion this is a fabulous house that is presented beautifully throughout. The current vendors have decorated to a high standard to create a lovely, warm, modern family home whilst retaining the character features. To the rear of the property is a fitted kitchen with integrated appliances and also benefits from a vaulted ceiling with roof windows allowing the light to flood in. There is a separate utility room and downstairs cloakroom. The first floor bathroom has been refitted by the current vendors with a claw foot bath and a shower over mixing a traditional style with contemporary convenience. The westerly facing rear garden has been terraced to make the very best of the elevation. There is a single garage to the front of the house. Well located for Caterham Town Centre and excellent transport links and is approximately 0.6 miles from Whyteleafe South station and 0.9 miles from Upper Warlingham station. This property is also in the catchment area for desirable local schools. Highly recommended.