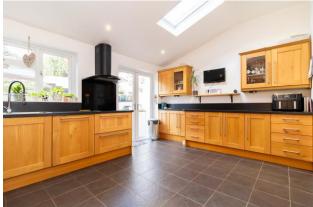

## Offers in Excess of £525,000

In our opinion this is a fabulous house that is presented beautifully throughout. The current vendors have decorated to a high standard to create a lovely, warm, modern family home whilst retaining the character features. To the rear of the property is a fitted kitchen with integrated appliances and also benefits from a vaulted ceiling with roof windows allowing the light to flood in. There is a separate utility room and downstairs cloakroom. The first floor bathroom has been refitted by the current vendors with a claw foot bath and a shower over mixing a traditional style with contemporary convenience. The westerly facing rear garden has been terraced to make the very best of the elevation. There is a single garage to the front of the house. Well located for Caterham Town Centre and excellent transport links and is approximately 0.6 miles from Whyteleafe South station and 0.9 miles from Upper Warlingham station. This property is also in the catchment area for desirable local schools. Highly recommended.