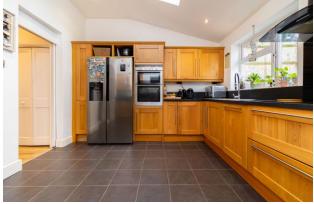

## Offers in Excess of £525,000

In our opinion this is a fabulous house that is presented beautifully throughout. The current vendors have decorated to a high standard to create a lovely, warm, modern family home whilst retaining the character features. To the rear of the property is a fitted kitchen with integrated appliances and also benefits from a vaulted ceiling with roof windows allowing the light to flood in. There is a separate utility room and downstairs cloakroom. The first floor bathroom has been refitted by the current vendors with a claw foot bath and a shower over mixing a traditional style with contemporary convenience. The westerly facing rear garden has been terraced to make the very best of the elevation. There is a single garage to the front of the house. Well located for Caterham Town Centre and excellent transport links and is approximately 0.6 miles from Whyteleafe South station and 0.9 miles from Upper Warlingham station. This property is also in the catchment area for desirable local schools. Highly recommended.